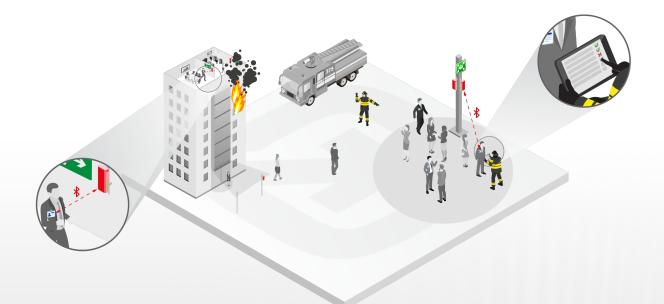

## **TECHNICAL IMPLEMENTATION**

infsoft Locator Nodes are installed in the whole building, especially at entrances, departure gates and assembly points. Every person who enters the area is equipped with a beacon – either in the safety helmet or integrated into the ISO card. The beacons send out signals (ID, RSSI, timestamp) which are received by the Locator Nodes and transferred to the infsoft LocAware platform® where the position is calculated.

## **PROBLEM DEFINITION**

Several hundreds of employees and visitors are on a large and partial complex company site. In case of emergency (i.e. fire, emission of dangerous substances, terrorist threat) the plant management wants to determine the number and position of people still in the building in order to be able to evacuate them. There are assembly points where the number of people still missing should be determined. The system should only be active in case of emergency; it is not desired to track employees constantly.

## SOLUTION

infsoft sets up a system which can display the positions of every person in a map as soon as it is activated in case of emergency. The position can be determined with an accuracy of 3-5 meters or area specific. A back channel to contact endangered persons can be implemented optionally. As soon as an employee or visitor reaches one of the assembly points, he or she is automatically classified as "safe".