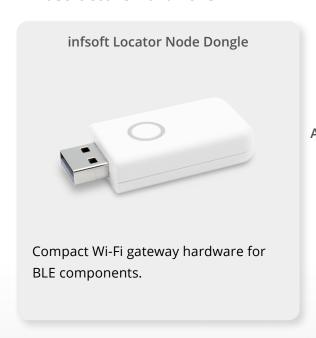

The displays are centrally managed via an infsoft Locator Node Dongle or an infsoft Locator Node 1400 and the displayed content is automatically updated via infsoft Automation. Room lists and schedules can be easily imported and displayed via interfaces to third-party systems (e.g. Google Calendar, Office 365). While sample templates are available for this product, individual layouts according to your own corporate design can be used as well.

# **Technical Implementation**

Bluetooth Low Energy beacons with E-Ink display are placed next to the room doors. infsoft Locator Node Dongles or infsoft Locator Nodes 1400 installed in the building receive the signals of the display beacons and transmit them to the infsoft LocAware platform®.

Via Bluetooth, the content is transferred from an infsoft Locator Node Dongle or an infsoft Locator Node 1400 to the E-Ink display to be labeled. The content on the display can be automatically updated using infsoft Automation.