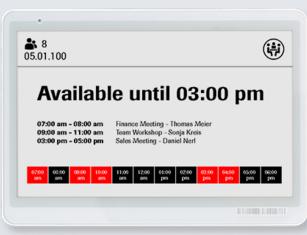

# infsoft Room Signage

infsoft offers innovative electronic room signage systems based on battery-powered E-Ink display beacons. These modern and also very practical room signs simplify work processes and create transparency, as employees and visitors can view up-to-date information about ongoing and upcoming meetings at any time. The displays enable the automation of processes and a reduction in overall operating costs. With the help of the display beacons, not only office, seminar and conference rooms, but also treatment and patient rooms can be updated and easily managed at any time. E-Inks can also be used to digitally label lockers, which many companies provide to their employees and customers for storing valuables and personal items.

The displays are centrally managed via an infsoft Locator Node Dongle or an infsoft Locator Node 1400 and the displayed content is automatically updated via infsoft Automation. Room lists and schedules can be easily imported and displayed via interfaces to third-party systems (e.g. Google Calendar, Office 365). While sample templates are available for this product, individual layouts according to your own corporate design can be used as well.

The tricolor display is equipped with an LED indicator and uses fully daylight-compatible ePaper technology. The batteries last for about 5 years, even with several content updates a day. The battery status can be monitored using the software tool infsoft E-lnks. Due to the simple assembly, complete office buildings can be easily retrofitted with the room signs.