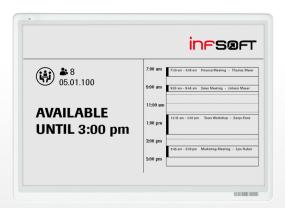

# infsoft Room Signage

infsoft offers innovative electronic room signage systems based on battery-powered E-Ink display beacons. These modern and also very practical room signs simplify work processes and create transparency, as employees and visitors can view up-to-date information about ongoing and upcoming meetings at any time. The displays enable the automation of processes and a reduction in overall operating costs. With the help of the display beacons, not only office, seminar and conference rooms, but also treatment and patient rooms can be updated and easily managed at any time. E-Inks can also be used to digitally label lockers, which many companies provide to their employees and customers for storing valuables and personal items.

The displays are centrally managed via an infsoft Locator Node Dongle or an infsoft Locator Node 1400 and the displayed content is automatically updated via infsoft Automation. Room lists and schedules can be easily imported and displayed via interfaces to third-party systems (e.g. Google Calendar, Office 365). While sample templates are available for this product, individual layouts according to your own corporate design can be used as well.

The tricolor display is equipped with an LED indicator and uses fully daylight-compatible ePaper technology. The batteries last for about 5 years, even with several content updates a day. The battery status can be monitored using the software tool infsoft E-lnks. Due to the simple assembly, complete office buildings can be easily retrofitted with the room signs.