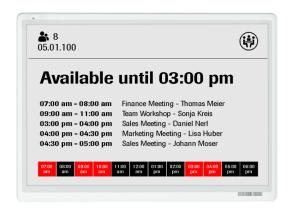

# infsoft Room Signage

infsoft offers innovative electronic room signage systems based on battery-powered E-Ink display beacons. These modern and also very practical room signs simplify work processes and create transparency, as employees and visitors can view up-to-date information about ongoing and upcoming meetings at any time. The displays enable the automation of processes and a reduction in overall operating costs. With the help of the display beacons, not only office, seminar and conference rooms, but also treatment and patient rooms can be updated and easily managed at any time. E-Inks can also be used to digitally label lockers, which many companies provide to their employees and customers for storing valuables and personal items.

The displays are centrally managed via an infsoft Locator Node Dongle or an infsoft Locator Node 1400 and the displayed content is automatically updated via infsoft Automation. Room lists and schedules can be easily imported and displayed via interfaces to third-party systems (e.g. Google Calendar, Office 365). While sample templates are available for this product, individual layouts according to your own corporate design can be used as well.

The tricolor display is equipped with an LED indicator and uses fully daylight-compatible ePaper technology. The batteries last for about 5 years, even with several content updates a day. The battery status can be monitored using the software tool infsoft E-lnks. Due to the simple assembly, complete office buildings can be easily retrofitted with the room signs.