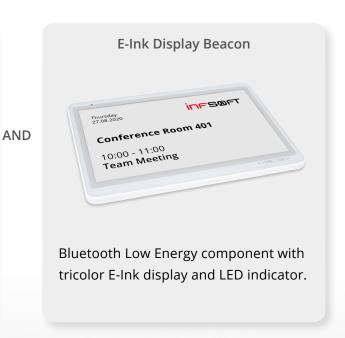

# infsoft Room Signage

infsoft offers innovative electronic room signage systems based on battery-powered E-Ink display beacons. These modern and also very practical room signs simplify work processes and create transparency, as employees and visitors can view up-to-date information about ongoing and upcoming meetings at any time. The displays enable the automation of processes and a reduction in overall operating costs. With the help of the display beacons, not only office, seminar and conference rooms, but also treatment and patient rooms can be updated and easily managed at any time. E-Inks can also be used to digitally label lockers, which many companies provide to their employees and customers for storing valuables and personal items.

The tricolor display is equipped with an LED indicator and uses fully daylight-compatible ePaper technology. The batteries last for about 5 years, even with several content updates a day. The battery status can be monitored using the software tool infsoft E-lnks. Due to the simple assembly, complete office buildings can be easily retrofitted with the room signs.