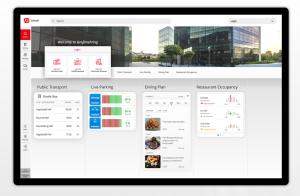

## **Web/Desktop Application**

Users can effortlessly access the solution through the browser without the need for any installation. Real-time localization is facilitated by a dedicated desktop application. This enables the sharing of positions with colleagues for collaborative work at the same location, among other functionalities.

#### **Terminal**

In addition to mobile employee and visitor applications, areas can be equipped with stationary terminals. This provides employees with a simple overview of the workstations and space resources that are available within a specific work area.