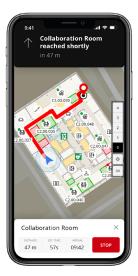

# **Turn-by-Turn Navigation**

The user can be navigated to any destination on the site. Using turn-by-turn navigation, the user follows the directional instructions displayed in the wayfinding app.

Inside the app, the user can select a navigation destination and follow the directional instructions to their destination.