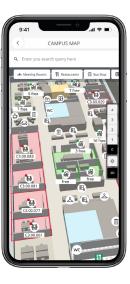

### **Digital 2D/3D Building Map**

The solution provides 2D and 3D maps of the individual floors of all buildings on the site. The user can see their own location as well as relevant destinations on the premises.

# **Turn-by-Turn Navigation**

The user can be navigated to any destination on the site. Using turn-by-turn navigation, the user follows the directional instructions displayed in the wayfinding app.

#### **Points of Interest**

In addition to the position of the destinations, further information about them can be displayed. This includes, for example, a brief description, equipment features, and the relevant contact person.