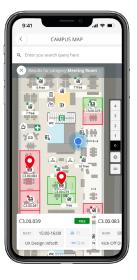

### **Digital 2D/3D Building Map**

The solution provides 2D and 3D maps of the individual floors of all buildings on the site. The user can see their own location as well as relevant destinations on the premises.

#### **Points of Interest**

In addition to the position of the destinations, further information about them can be displayed. This includes, for example, a brief description, equipment features, and the relevant contact person.