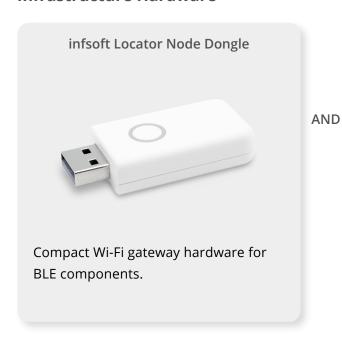

# **Technical Implementation**

infsoft Locator Beacons are installed at regular intervals throughout in the building. The beacons emit signals which are received by the users' smartphones. Based on the received signals, the position of the device is determined directly in the smartphone app.

#### **Infrastructure Hardware**