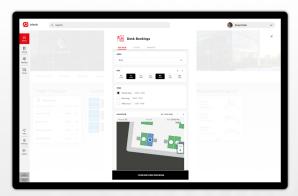

#### **Terminal**

In addition to mobile employee and visitor applications, areas can be equipped with stationary terminals. This provides employees with a simple overview of the workstations and space resources that are available within a specific work area.