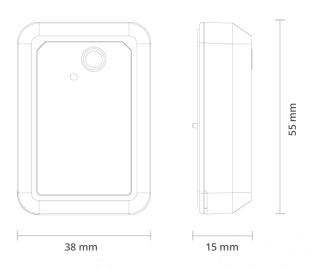

| TECHNICAL FEATURES  |                                                |
|---------------------|------------------------------------------------|
| Dimensions (LxWxH): | 55.4 mm x 38.4 mm x 15.2 mm                    |
| Weight:             | 25 g                                           |
| Sensors:            | Bluetooth Low Energy (BLE) 5, 2.4 GHz          |
| Battery:            | Alkaline battery, 1000 mAh,<br>non-replaceable |
| Broadcasting range: | 80 m (in open spaces)                          |
| Installation:       | 3M adhesive                                    |
| Operating temp.:    | -20°C – +60°C                                  |
| Certification:      | CE, FCC                                        |