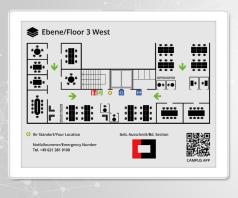

## E-Ink Display 13.3" (6-color)

The 13.3" infsoft E-Ink Display with enhanced 6-color rendering is based on the Bluetooth Low Energy 5.0 technology and offers fully graphic, energy-efficient content display with a wide viewing angle of nearly 180° – ensuring optimal readability from various perspectives. Content can be updated quickly, wirelessly, and reliably. With its large display area and color capabilities, this model is ideal for use cases that require high information density and visual structure – such as floor plans, room occupancy overviews, emergency escape routes, or color-coded signage in high-traffic areas. In industrial settings, the display can also be used for clearly structured process visualization, zone labeling, or color-prioritized status information.