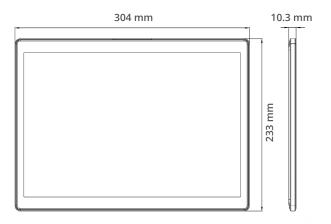

## **TECHNICAL FEATURES**

| Dimensions:         | 304 x 233 x 10.3 mm                                           |
|---------------------|---------------------------------------------------------------|
| Screen size:        | 13.3" / 268.8 x201.2 mm                                       |
| Display resolution: | 1600 x 1200 px, 150 DPI                                       |
| Color:              | black, paperwhite, red, yellow,<br>blue, green                |
| LED indicator:      | (RGB)                                                         |
| Protection class:   | IP65                                                          |
| Certification:      | CE, FCC                                                       |
| Battery:            | Polymer lithium battery, 4000 mAh<br>(rechargeable via USB-C) |
| Installation:       | Thin plastic holder for adhesive mounting or screwed mounting |
| Unit price:         | €290                                                          |