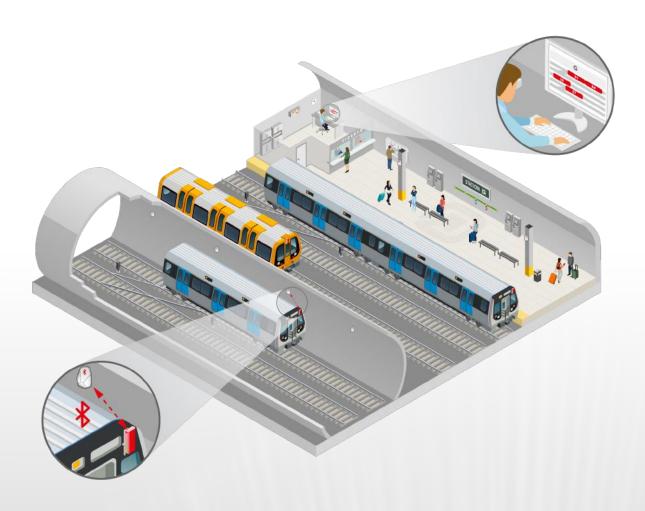

## **Technical Implementation**

Throughout the tunnels and stations, Bluetooth Low Energy (BLE) beacons are installed. An infsoft Locator Node is attached to each train wagon. The Locator Node enables tracking down the location of the train by receiving the beacons' signals and transferring it to the infsoft LocAware platform®. Here, the data is processed and the positions of the trains are provided via web services. An app or browser application gives operators access to the data and displays the trains' locations on a map. It is possible to assign additional status information, which can also be searched for. Via infsoft's Analytics engine, historical data on the trains can be retrieved.