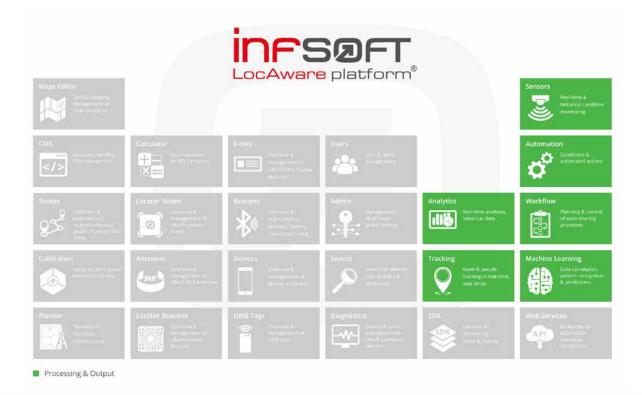

# infsoft Sensors | Features:

- Customizable dashboards via scripting engine (Java based)
- Visualization of device positions outdoor/indoor on different floor levels
- Real-time data of the last 15 minutes
- Presence detection & evaluation of number of people
- · Visualization of different sensor device types in list format
- · Display of current status and extreme values
- · Support of web services (REST/SOAP)

#### infsoft Sensors | Related services:

infsoft Sensors can exchange information bidirectionally with the following infsoft services:

- infsoft Analytics
- infsoft Tracking
- infsoft Automation
- · infsoft Workflow
- · infsoft Machine Learning