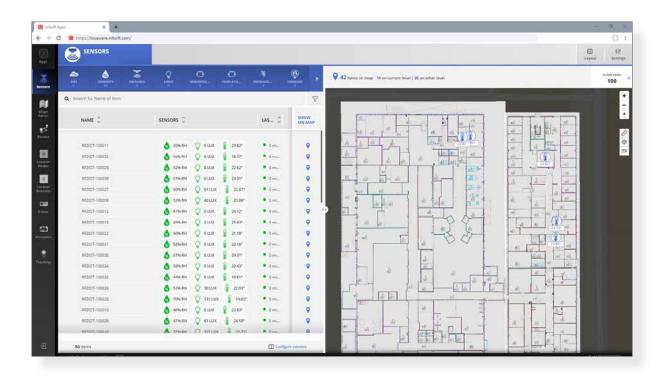

number of people
- · Visualization of different sensor device types in list format
- · Display of current status and extreme values
- · Support of web services (REST/SOAP)

#### infsoft Sensors | Related services:

infsoft Sensors can exchange information bidirectionally with the following infsoft services:

- infsoft Analytics
- infsoft Tracking
- infsoft Automation
- · infsoft Workflow
- · infsoft Machine Learning



## infsoft Sensors | Requirements:

The HTML5 service does not require an installation on the user's PC and is compatible with the following browser versions:

- Chrome (Version 47.0.2526 or newer)
- Firefox (Version 34.0 or newer)
- Safari (Version 7.0 or newer)
- Internet Explorer (Version 11 or newer)
- Edge (Version 13.10122 or newer)

### infsoft Sensors | Impressions





#### **Imprint**

© **infsoft GmbH 2020.** This content is protected by copyright. All rights to content and design are with infsoft GmbH. You may not copy, republish, modify or transfer this work without prior written and agreed consent of infsoft. Our content is regularly edited and carefully checked. However, we do not accept any liability with respect to the correctness, completeness and current status of the information offered here. All mandatory legal details can be found under: **www.infsoft.com/company/contact** 



#### infsoft GmbH

Junkers-Ring 10A 85098 Großmehring Germany

#### Contact

Phone +49 8407 939 680 0 Fax +49 8407 939 680 12 contact@infsoft.com www.infsoft.com