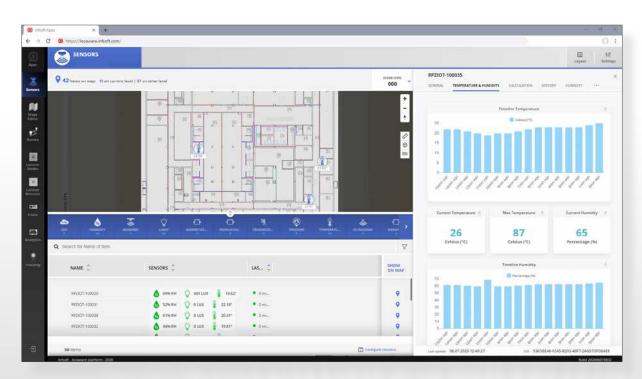

mber of people
- · Visualization of different sensor device types in list format
- · Display of current status and extreme values
- · Support of web services (REST/SOAP)

#### infsoft Sensors | Related services:

infsoft Sensors can exchange information bidirectionally with the following infsoft services:

- infsoft Analytics
- infsoft Tracking
- infsoft Automation
- · infsoft Workflow
- · infsoft Machine Learning



## infsoft Sensors | Requirements:

The HTML5 service does not require an installation on the user's PC and is compatible with the following browser versions:

- Chrome (Version 47.0.2526 or newer)
- Firefox (Version 34.0 or newer)
- Safari (Version 7.0 or newer)
- Internet Explorer (Version 11 or newer)
- Edge (Version 13.10122 or newer)

### infsoft Sensors | Impressions





#### **Imprint**

© **infsoft GmbH 2020.** This content is protected by copyright. All rights to content and design are with infsoft GmbH. You may not copy, republish, modify or transfer this work without prior written and agreed consent of infsoft. Our content is regularly edited and carefully checked. However, we do not accept any liability with respect to the correctness, completeness and current status of the information offered here. All mandatory legal details can be found under: **www.infsoft.com/company/contact** 



#### infsoft GmbH

Junkers-Ring 10A 85098 Großmehring Germany

#### Contact

Phone +49 8407 939 680 0 Fax +49 8407 939 680 12 contact@infsoft.com www.infsoft.com