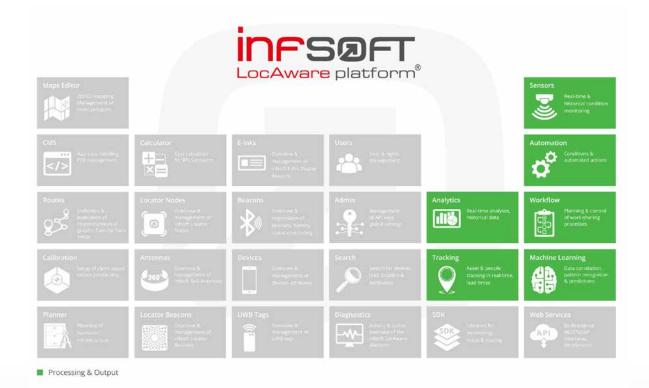

#### infsoft Tracking | Related services:

infsoft Tracking can exchange information bidirectionally with the following infsoft services:

- infsoft Analytics
- infsoft Sensors
- infsoft Automation
- infsoft Workflow
- · infsoft Machine Learning