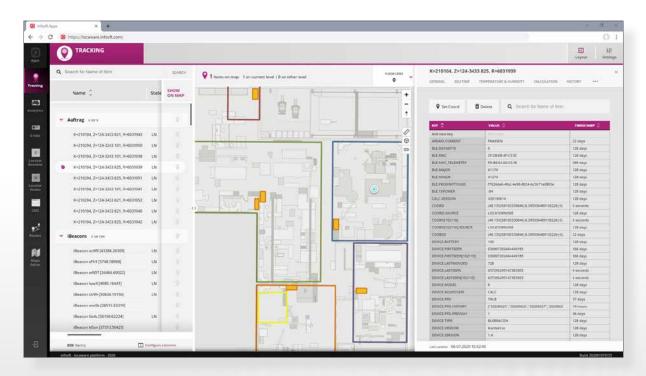

ion data
- Historical path data per device
- Activity history per device
- Interfaces to third-party solutions (e.g. Cisco, HP Aruba, Xirrus)
- Web service REST/SOAP

#### infsoft Tracking | Related services:

infsoft Tracking can exchange information bidirectionally with the following infsoft services:

- infsoft Analytics
- infsoft Sensors
- infsoft Automation
- infsoft Workflow
- · infsoft Machine Learning



# infsoft Tracking | Requirements:

The HTML5 service does not require an installation on the user's PC and is compatible with the following browser versions:

- Chrome (Version 47.0.2526 or newer)
- Firefox (Version 34.0 or newer)
- Safari (Version 7.0 or newer)
- Internet Explorer (Version 11 or newer)
- Edge (Version 13.10122 or newer)



# infsoft Tracking | Impressions









#### **Imprint**

© **infsoft GmbH 2020.** This content is protected by copyright. All rights to content and design are with infsoft GmbH. You may not copy, republish, modify or transfer this work without prior written and agreed consent of infsoft. Our content is regularly edited and carefully checked. However, we do not accept any liability with respect to the correctness, completeness and current status of the information offered here. All mandatory legal details can be found under: **www.infsoft.com/company/contact** 



#### infsoft GmbH

Junkers-Ring 10A 85098 Großmehring Germany

#### Contact

Phone +49 8407 939 680 0 Fax +49 8407 939 680 12 contact@infsoft.com www.infsoft.com