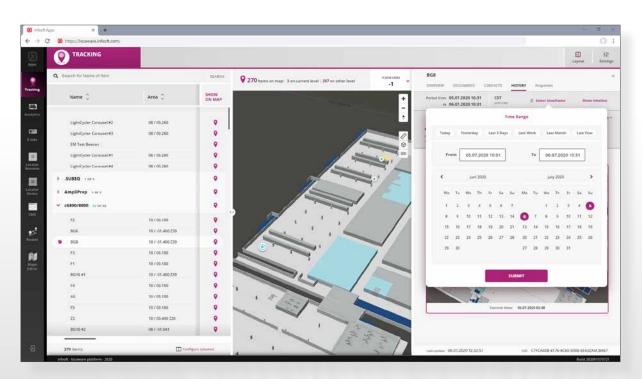

osition data
- Historical path data per device
- Activity history per device
- Interfaces to third-party solutions (e.g. Cisco, HP Aruba, Xirrus)
- Web service REST/SOAP

#### infsoft Tracking | Related services:

infsoft Tracking can exchange information bidirectionally with the following infsoft services:

- infsoft Analytics
- infsoft Sensors
- infsoft Automation
- infsoft Workflow
- · infsoft Machine Learning



# infsoft Tracking | Requirements:

The HTML5 service does not require an installation on the user's PC and is compatible with the following browser versions:

- Chrome (Version 47.0.2526 or newer)
- Firefox (Version 34.0 or newer)
- Safari (Version 7.0 or newer)
- Internet Explorer (Version 11 or newer)
- Edge (Version 13.10122 or newer)



# infsoft Tracking | Impressions









#### **Imprint**

© **infsoft GmbH 2020.** This content is protected by copyright. All rights to content and design are with infsoft GmbH. You may not copy, republish, modify or transfer this work without prior written and agreed consent of infsoft. Our content is regularly edited and carefully checked. However, we do not accept any liability with respect to the correctness, completeness and current status of the information offered here. All mandatory legal details can be found under: **www.infsoft.com/company/contact** 



#### infsoft GmbH

Junkers-Ring 10A 85098 Großmehring Germany

#### Contact

Phone +49 8407 939 680 0 Fax +49 8407 939 680 12 contact@infsoft.com www.infsoft.com