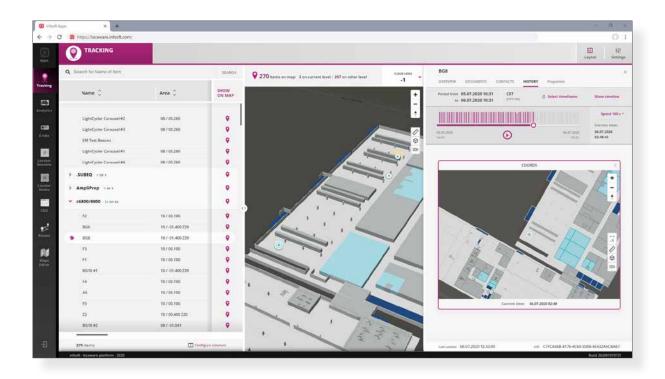

ition data
- Historical path data per device
- Activity history per device
- Interfaces to third-party solutions (e.g. Cisco, HP Aruba, Xirrus)
- Web service REST/SOAP

#### infsoft Tracking | Related services:

infsoft Tracking can exchange information bidirectionally with the following infsoft services:

- infsoft Analytics
- infsoft Sensors
- infsoft Automation
- infsoft Workflow
- · infsoft Machine Learning



# infsoft Tracking | Requirements:

The HTML5 service does not require an installation on the user's PC and is compatible with the following browser versions:

- Chrome (Version 47.0.2526 or newer)
- Firefox (Version 34.0 or newer)
- Safari (Version 7.0 or newer)
- Internet Explorer (Version 11 or newer)
- Edge (Version 13.10122 or newer)



# infsoft Tracking | Impressions









#### **Imprint**

© **infsoft GmbH 2020.** This content is protected by copyright. All rights to content and design are with infsoft GmbH. You may not copy, republish, modify or transfer this work without prior written and agreed consent of infsoft. Our content is regularly edited and carefully checked. However, we do not accept any liability with respect to the correctness, completeness and current status of the information offered here. All mandatory legal details can be found under: **www.infsoft.com/company/contact** 



#### infsoft GmbH

Junkers-Ring 10A 85098 Großmehring Germany

#### Contact

Phone +49 8407 939 680 0 Fax +49 8407 939 680 12 contact@infsoft.com www.infsoft.com