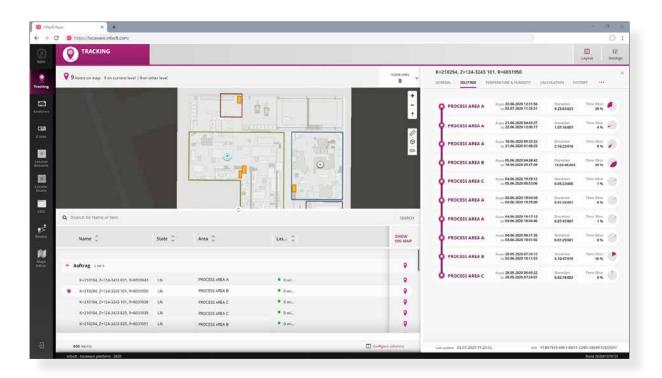

position data
- Historical path data per device
- Activity history per device
- Interfaces to third-party solutions (e.g. Cisco, HP Aruba, Xirrus)
- Web service REST/SOAP

#### infsoft Tracking | Related services:

infsoft Tracking can exchange information bidirectionally with the following infsoft services:

- infsoft Analytics
- infsoft Sensors
- infsoft Automation
- infsoft Workflow
- · infsoft Machine Learning



# infsoft Tracking | Requirements:

The HTML5 service does not require an installation on the user's PC and is compatible with the following browser versions:

- Chrome (Version 47.0.2526 or newer)
- Firefox (Version 34.0 or newer)
- Safari (Version 7.0 or newer)
- Internet Explorer (Version 11 or newer)
- Edge (Version 13.10122 or newer)



# infsoft Tracking | Impressions









#### **Imprint**

© **infsoft GmbH 2020.** This content is protected by copyright. All rights to content and design are with infsoft GmbH. You may not copy, republish, modify or transfer this work without prior written and agreed consent of infsoft. Our content is regularly edited and carefully checked. However, we do not accept any liability with respect to the correctness, completeness and current status of the information offered here. All mandatory legal details can be found under: **www.infsoft.com/company/contact** 



#### infsoft GmbH

Junkers-Ring 10A 85098 Großmehring Germany

#### Contact

Phone +49 8407 939 680 0 Fax +49 8407 939 680 12 contact@infsoft.com www.infsoft.com