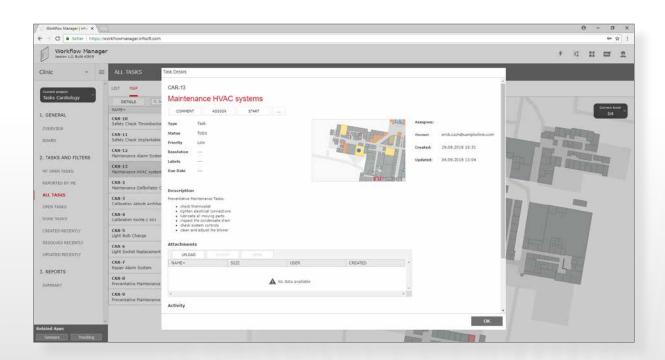

## infsoft Workflow | Features:

- · Creation, tracking and management of tasks
- Prioritization and coordination of individual work steps
- Assignment of georeferenced data to each task
- Display of task overview on a map (with different floor levels)
- Integration of documents (e.g. PDF or photo files)
- · Definition and adjustment of responsibilities via drop-down menu
- · Push notifications, emails and call of third-party web services
- Operation status tracking and updating (via drag and drop)
- · View and comment function for selected users
- Integrated search function
- · Agile reporting capabilities
- · Support of web services (REST/SOAP)

# infsoft Workflow | Impressions

© infsoft GmbH 2020. This content is protected by copyright. All rights to content and design are with infsoft GmbH. You may not copy, republish, modify or transfer this work without prior written and agreed consent of infsoft. Our content is regularly edited and carefully checked. However, we do not accept any liability with respect to the correctness, completeness and current status of the information offered here. All mandatory legal details can be found under: www.infsoft.com/company/contact