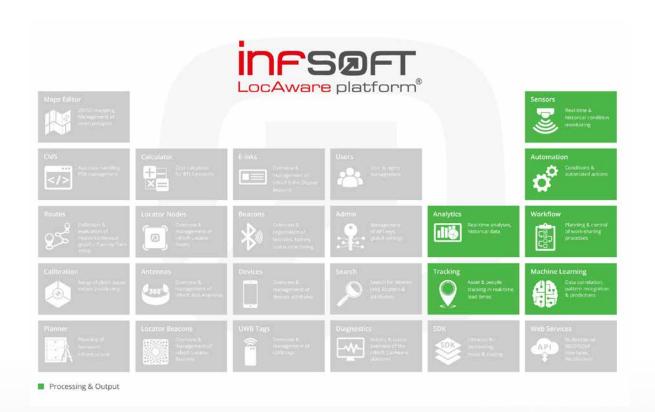

#### infsoft Workflow | Related services:

infsoft Workflow can exchange information bidirectionally with the following infsoft services:

- infsoft Analytics
- infsoft Tracking
- infsoft Sensors
- infsoft Automation
- · infsoft Machine Learning