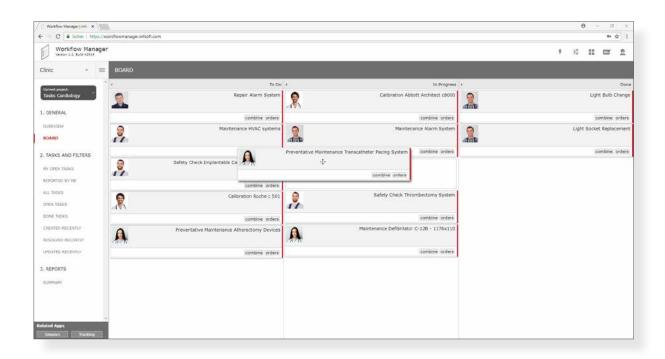

## infsoft Workflow | Features:

- · Creation, tracking and management of tasks
- Prioritization and coordination of individual work steps
- Assignment of georeferenced data to each task
- Display of task overview on a map (with different floor levels)
- Integration of documents (e.g. PDF or photo files)
- · Definition and adjustment of responsibilities via drop-down menu
- · Push notifications, emails and call of third-party web services
- Operation status tracking and updating (via drag and drop)
- · View and comment function for selected users
- Integrated search function
- · Agile reporting capabilities
- · Support of web services (REST/SOAP)

# infsoft Workflow | Impressions

© infsoft GmbH 2020. This content is protected by copyright. All rights to content and design are with infsoft GmbH. You may not copy, republish, modify or transfer this work without prior written and agreed consent of infsoft. Our content is regularly edited and carefully checked. However, we do not accept any liability with respect to the correctness, completeness and current status of the information offered here. All mandatory legal details can be found under: www.infsoft.com/company/contact