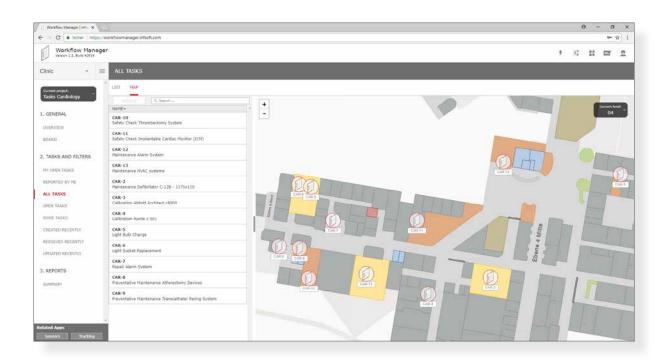

## infsoft Workflow | Features:

- · Creation, tracking and management of tasks
- Prioritization and coordination of individual work steps
- Assignment of georeferenced data to each task
- Display of task overview on a map (with different floor levels)
- Integration of documents (e.g. PDF or photo files)
- · Definition and adjustment of responsibilities via drop-down menu
- · Push notifications, emails and call of third-party web services
- Operation status tracking and updating (via drag and drop)
- · View and comment function for selected users
- Integrated search function
- · Agile reporting capabilities
- · Support of web services (REST/SOAP)

# infsoft Workflow | Impressions

© infsoft GmbH 2020. This content is protected by copyright. All rights to content and design are with infsoft GmbH. You may not copy, republish, modify or transfer this work without prior written and agreed consent of infsoft. Our content is regularly edited and carefully checked. However, we do not accept any liability with respect to the correctness, completeness and current status of the information offered here. All mandatory legal details can be found under: www.infsoft.com/company/contact