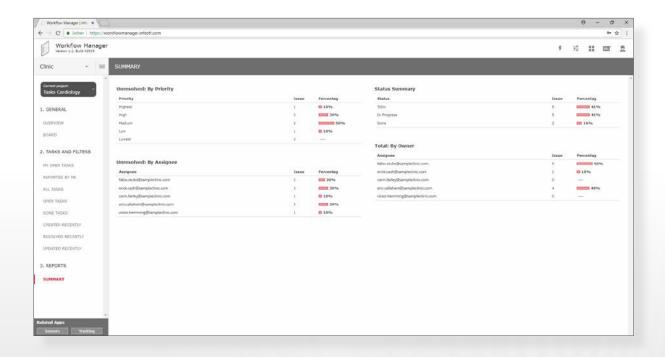

## infsoft Workflow | Features:

- · Creation, tracking and management of tasks
- Prioritization and coordination of individual work steps
- Assignment of georeferenced data to each task
- Display of task overview on a map (with different floor levels)
- Integration of documents (e.g. PDF or photo files)
- · Definition and adjustment of responsibilities via drop-down menu
- · Push notifications, emails and call of third-party web services
- Operation status tracking and updating (via drag and drop)
- · View and comment function for selected users
- Integrated search function
- · Agile reporting capabilities
- · Support of web services (REST/SOAP)

# infsoft Workflow | Impressions

© infsoft GmbH 2020. This content is protected by copyright. All rights to content and design are with infsoft GmbH. You may not copy, republish, modify or transfer this work without prior written and agreed consent of infsoft. Our content is regularly edited and carefully checked. However, we do not accept any liability with respect to the correctness, completeness and current status of the information offered here. All mandatory legal details can be found under: www.infsoft.com/company/contact